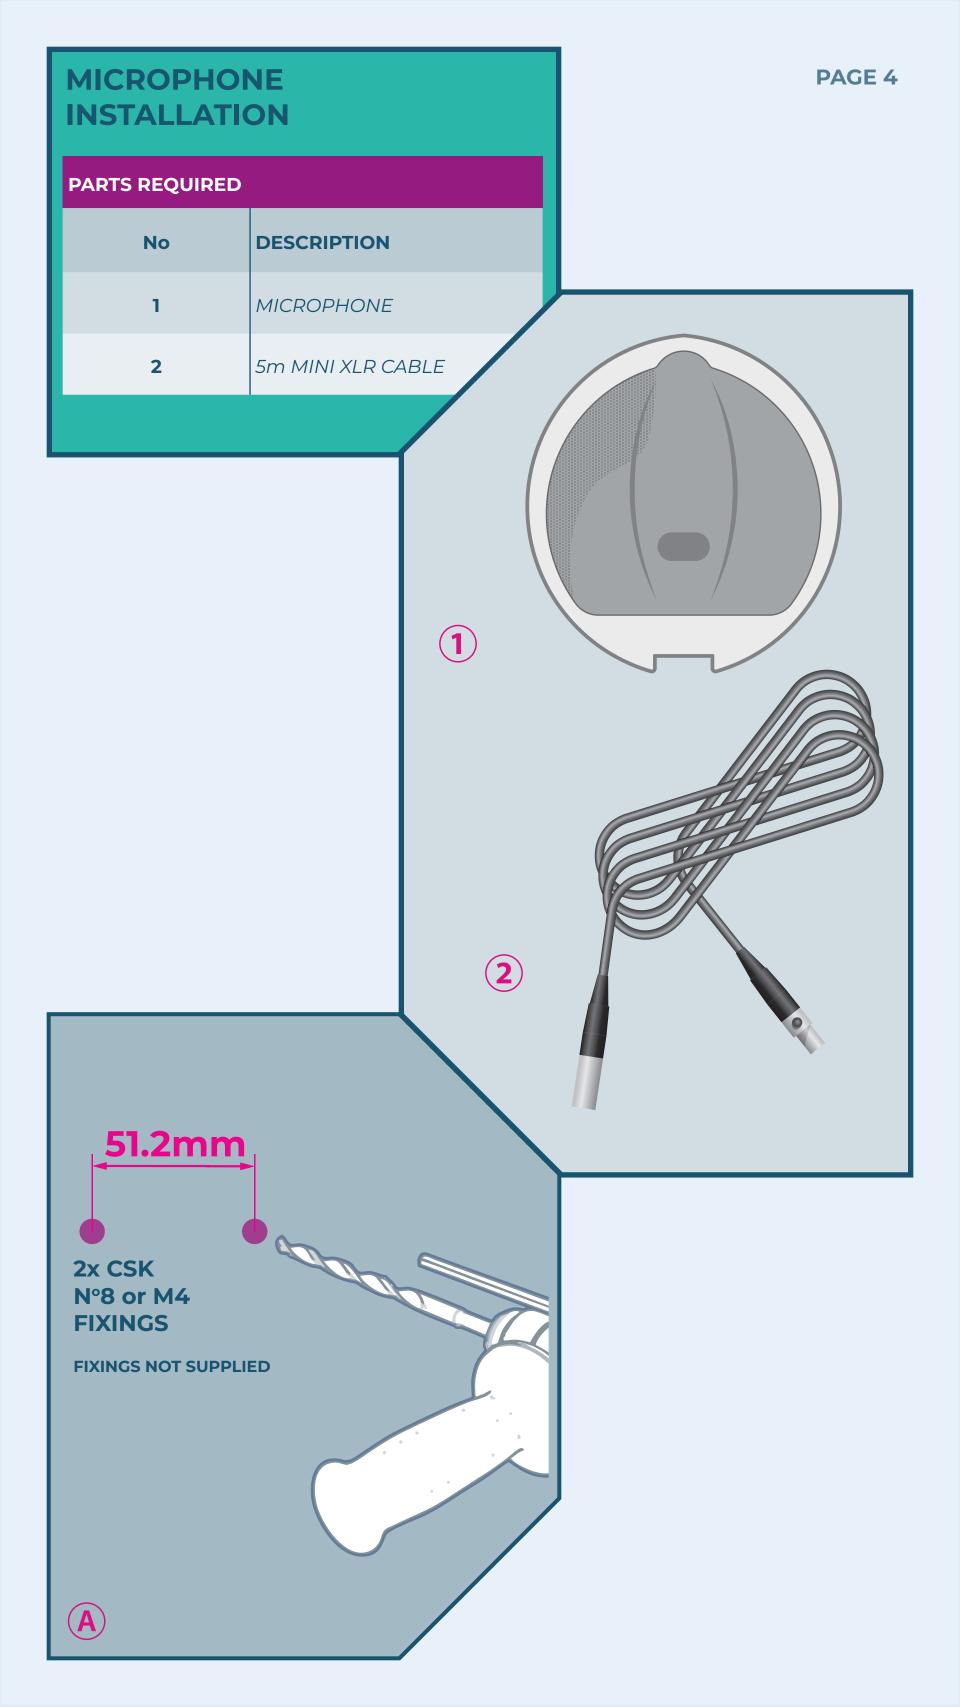

## QUICK START GUIDE HARDWARE SETUP

ENSURE THE MICROPHONE IS BETWEEN A MINIMUM OF **0.4m** AND A MAXIMUM OF **1.5m** FROM THE FLOOR

KEEP 2m AWAY FROM ANY NOISE SOURCES LIKE AIR CONDITIONING UNITS, COMPUTERS OR OTHER IT EQUIPMENT.