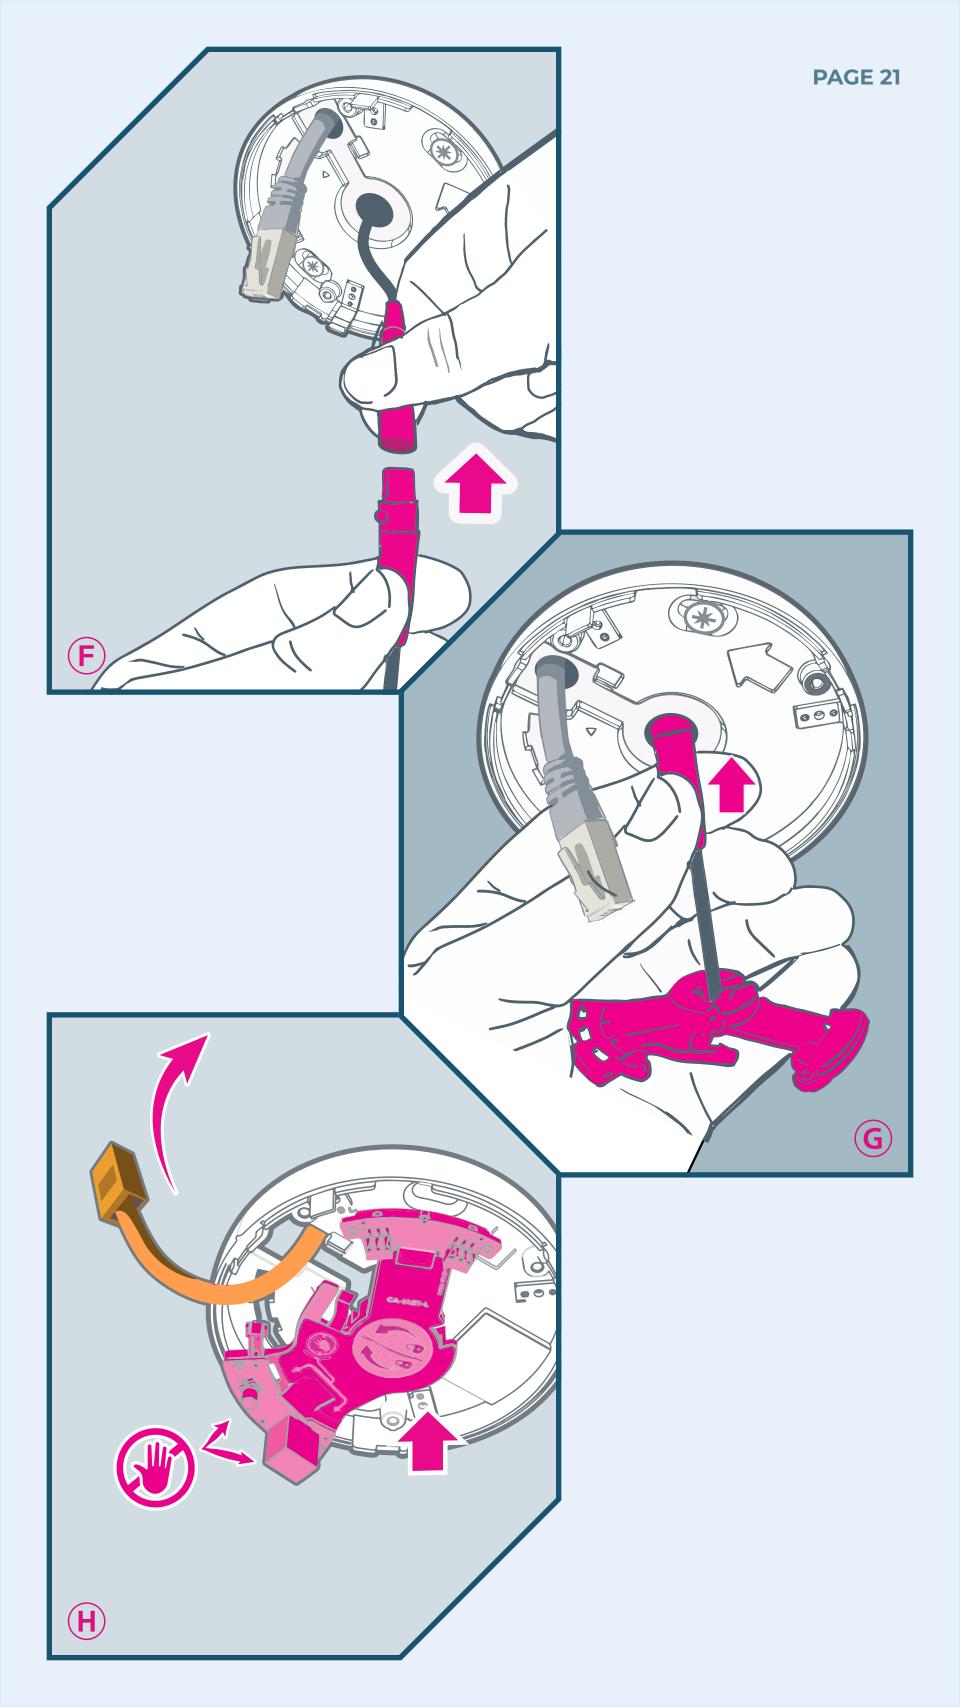

## SURFACE MOUNT INSTALLATION

| PARTS REQUIRED |                    |
|----------------|--------------------|
| No             | DESCRIPTION        |
| 1              | CAMERA MODULE      |
| 2              | CAMERA ENCLOSURE   |
| 3              | AUDIO BOARD        |
| 4              | SD CARD            |
| 5              | DRILLING TEMPLATE* |
| 6              | HEX TOOL*          |