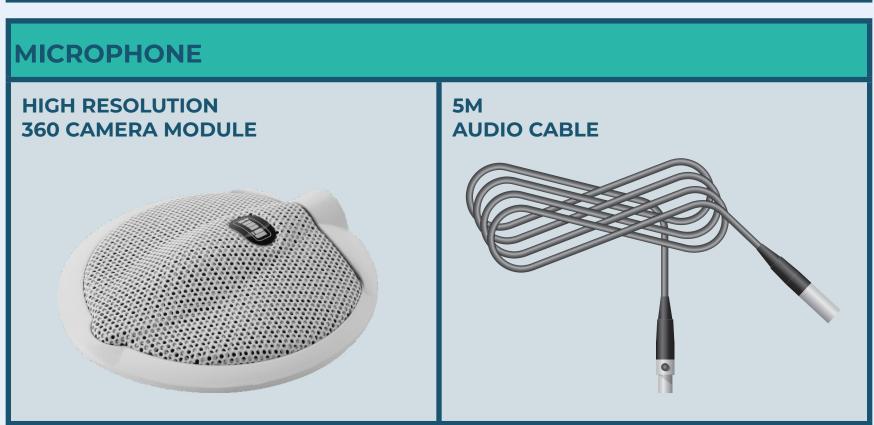

## QUICK START GUIDE HARDWARE SETUP

ENSURE THE MICROPHONE IS BETWEEN A MINIMUM OF **0.4m** AND A MAXIMUM OF **1.5m** FROM THE FLOOR

KEEP 2m AWAY FROM ANY NOISE SOURCES LIKE AIR CONDITIONING UNITS, COMPUTERS OR OTHER IT EQUIPMENT.