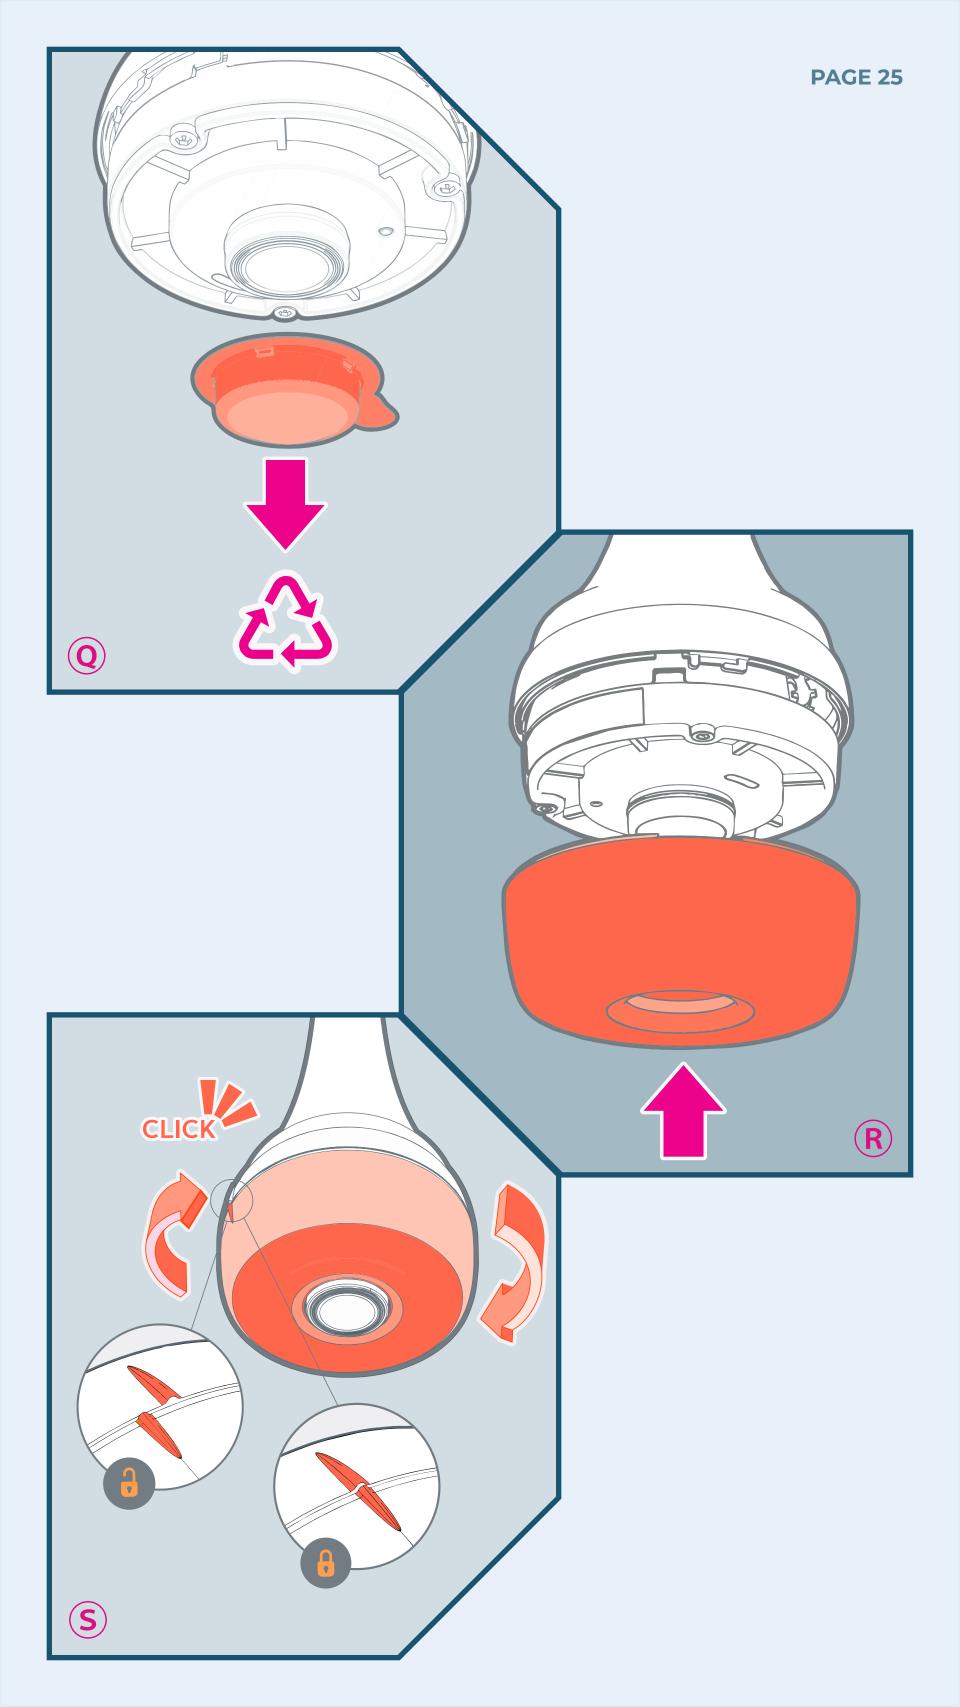

## SURFACE MOUNT INSTALLATION

| PARTS REQUIRED |                    |
|----------------|--------------------|
| No             | DESCRIPTION        |
| 1              | CAMERA MODULE      |
| 2              | CAMERA ENCLOSURE   |
| 3              | AUDIO BOARD        |
| 4              | SD CARD            |
| 5              | DRILLING TEMPLATE* |
| 6              | HEX TOOL*          |