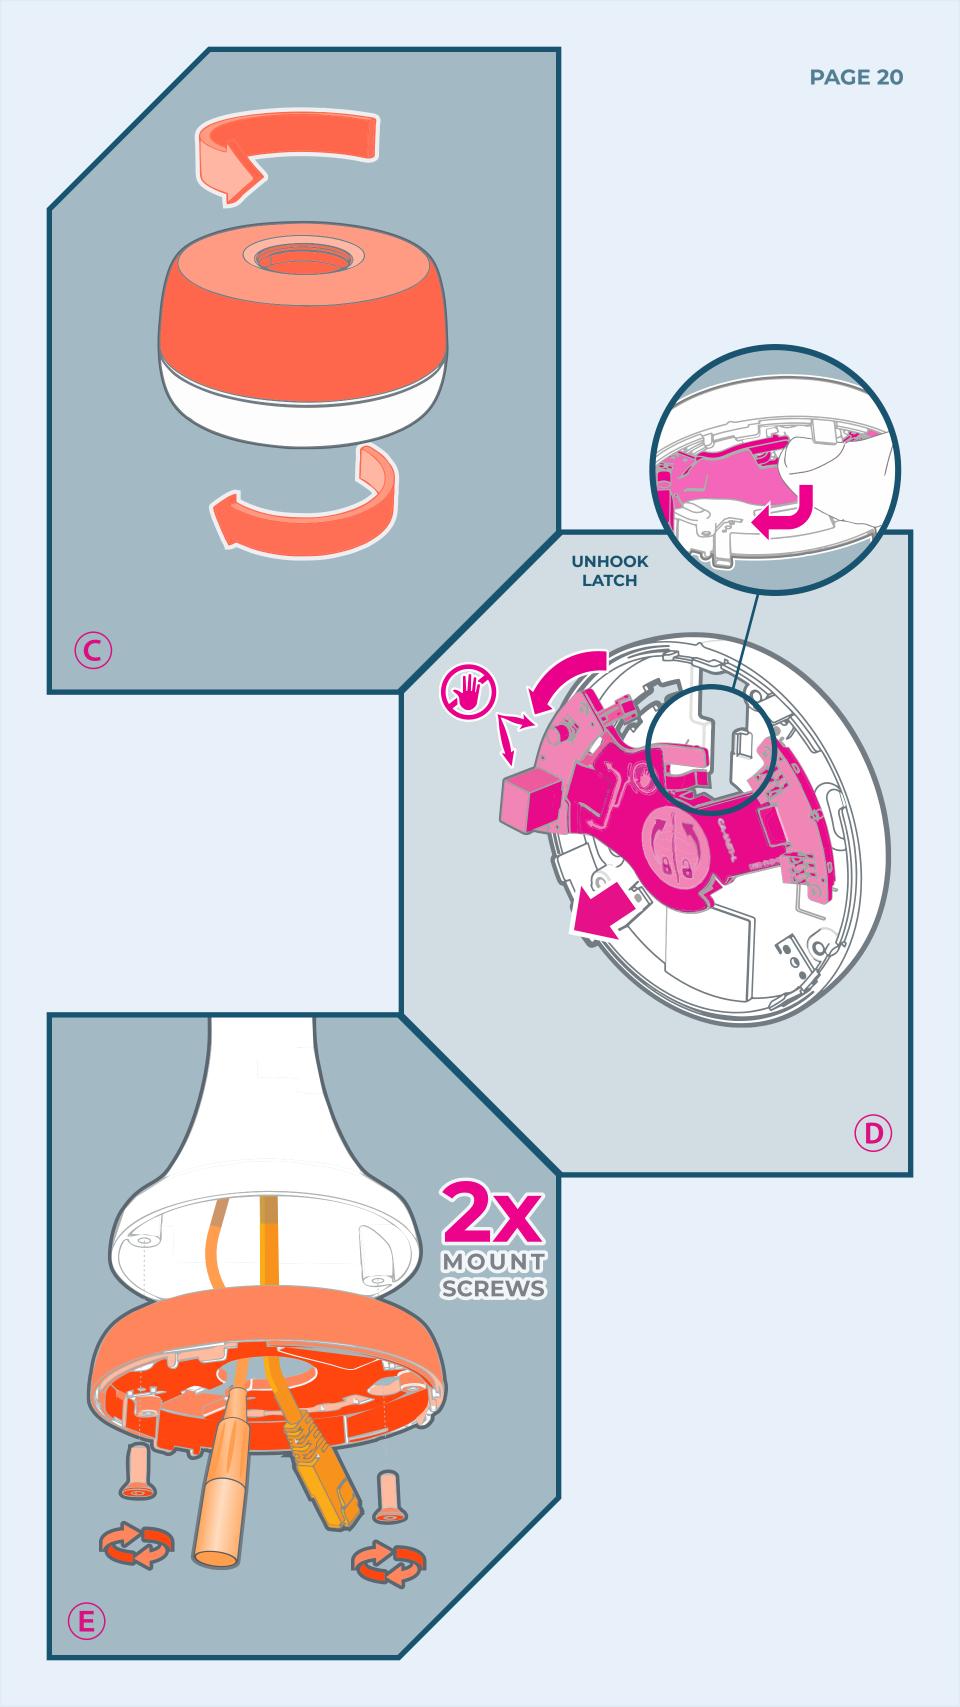

## SURFACE MOUNT INSTALLATION

| PARTS REQUIRED |                    |
|----------------|--------------------|
| No             | DESCRIPTION        |
| 1              | CAMERA MODULE      |
| 2              | CAMERA ENCLOSURE   |
| 3              | AUDIO BOARD        |
| 4              | SD CARD            |
| 5              | DRILLING TEMPLATE* |
| 6              | HEX TOOL*          |