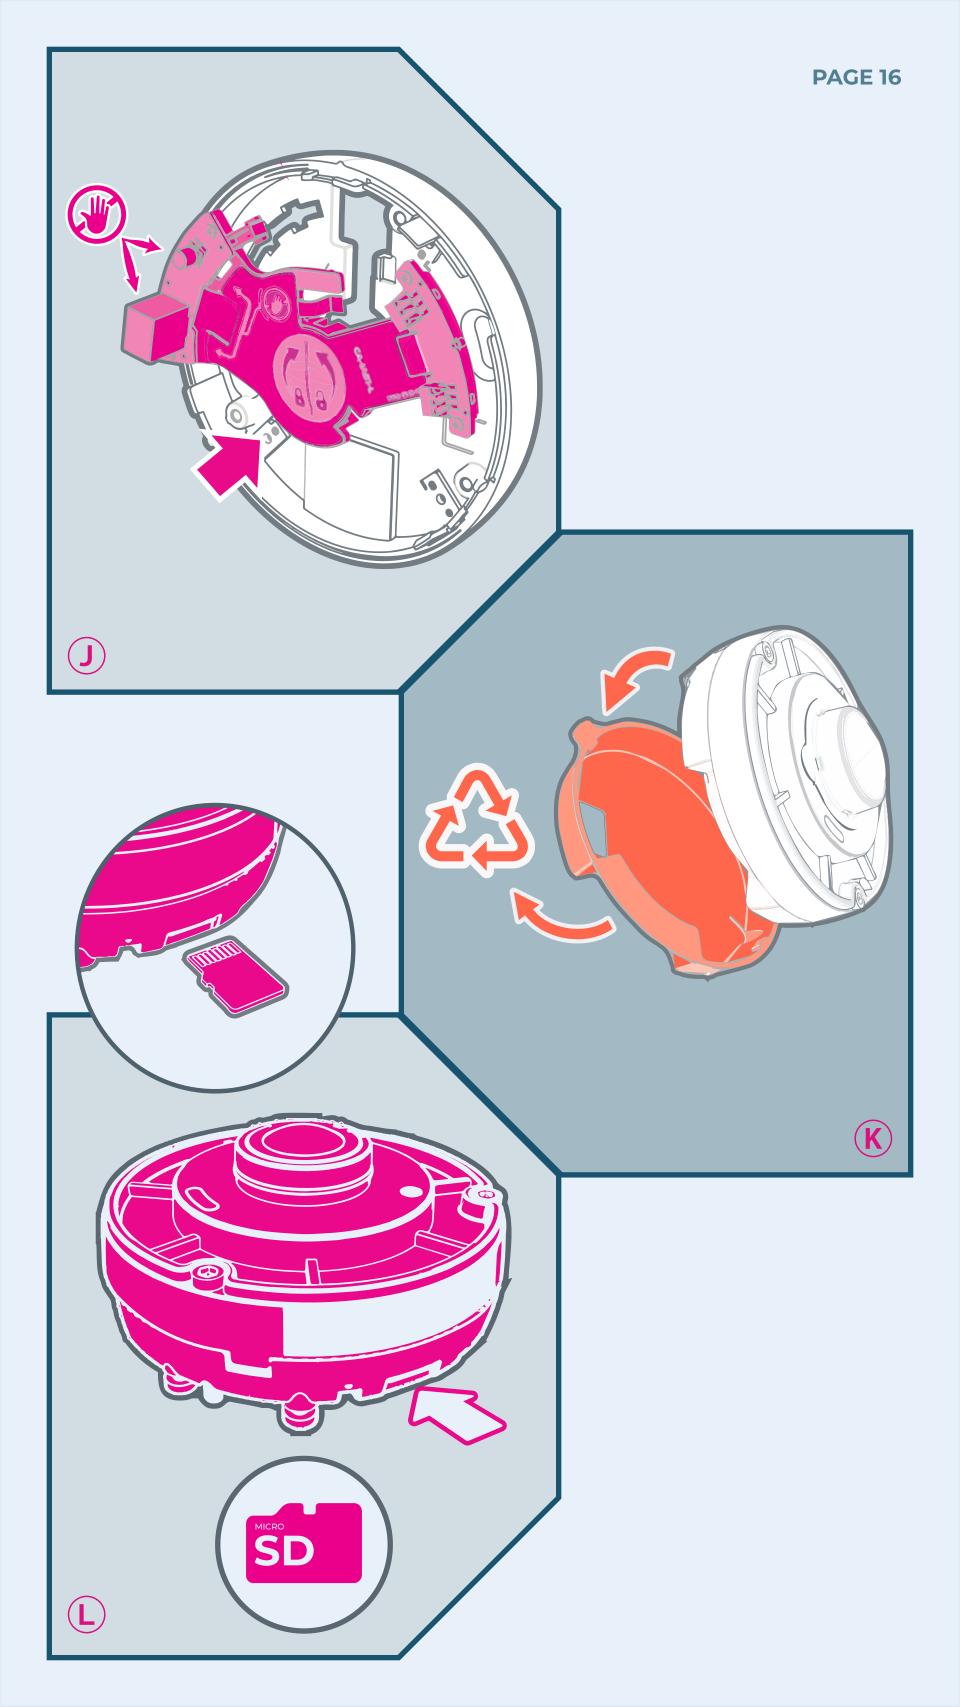

## SURFACE MOUNT INSTALLATION

| PARTS REQUIRED |                    |
|----------------|--------------------|
| No             | DESCRIPTION        |
| 1              | CAMERA MODULE      |
| 2              | CAMERA ENCLOSURE   |
| 3              | AUDIO BOARD        |
| 4              | SD CARD            |
| 5              | DRILLING TEMPLATE* |
| 6              | HEX TOOL*          |