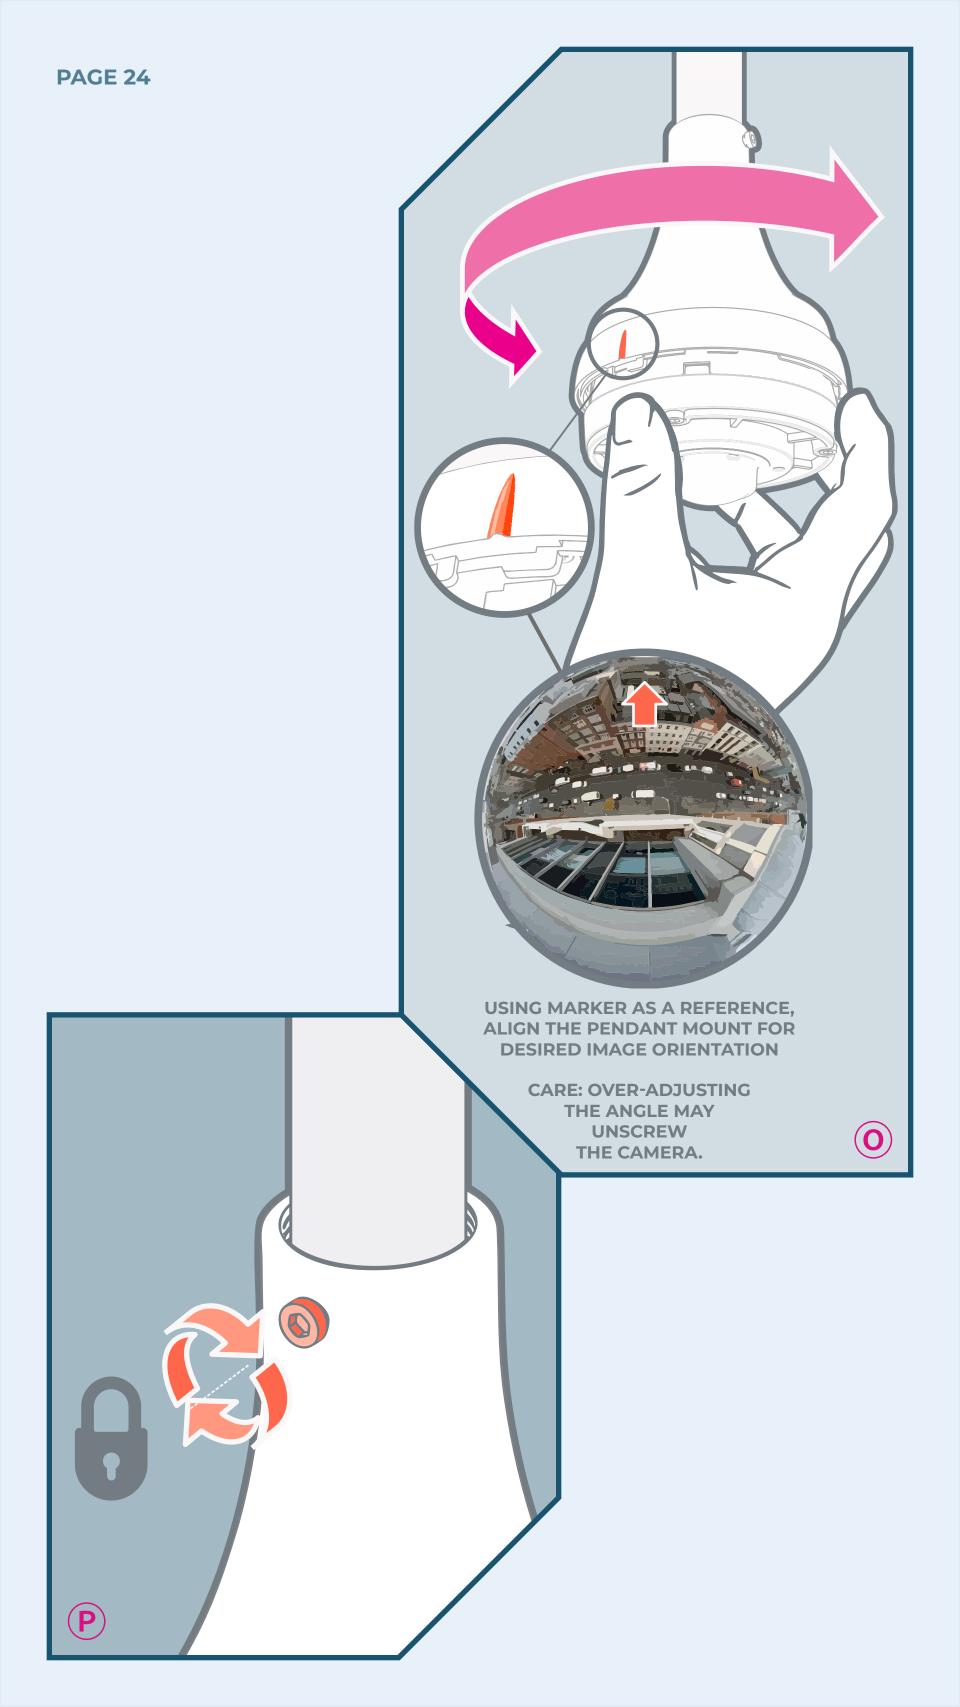

## QUICK START GUIDE HARDWARE SETUP







ENSURE THE MICROPHONE IS BETWEEN A MINIMUM OF **0.4m** AND A MAXIMUM OF **1.5m** FROM THE FLOOR

KEEP 2m AWAY FROM ANY NOISE SOURCES LIKE AIR CONDITIONING UNITS, COMPUTERS OR OTHER IT EQUIPMENT.







## SELECT CAMERA INSTALLATION TYPE



**READ ALL STEPS BEFORE INSTALLING** 

## SURFACE MOUNT INSTALLATION

| PARTS REQUIRED |                    |
|----------------|--------------------|
| No             | DESCRIPTION        |
| 1              | CAMERA MODULE      |
| 2              | CAMERA ENCLOSURE   |
| 3              | AUDIO BOARD        |
| 4              | SD CARD            |
| 5              | DRILLING TEMPLATE* |
| 6              | HEX TOOL*          |

\*NOT SHOWN







































SUPPORT.ONVULEARNING.COM

V1.4

© Copyright 2023 ONVU Technologies AG. All rights reserved. ONVU Learning is a trading name of ONVU Technologies AG. Specifications and configurations subject to change without notice. "ONVU", the "circles device" are trade marks, and in some cases pending, registered or protected trade marks, of ONVU Learning Limited, including variously under registration or protection in the UK and India.