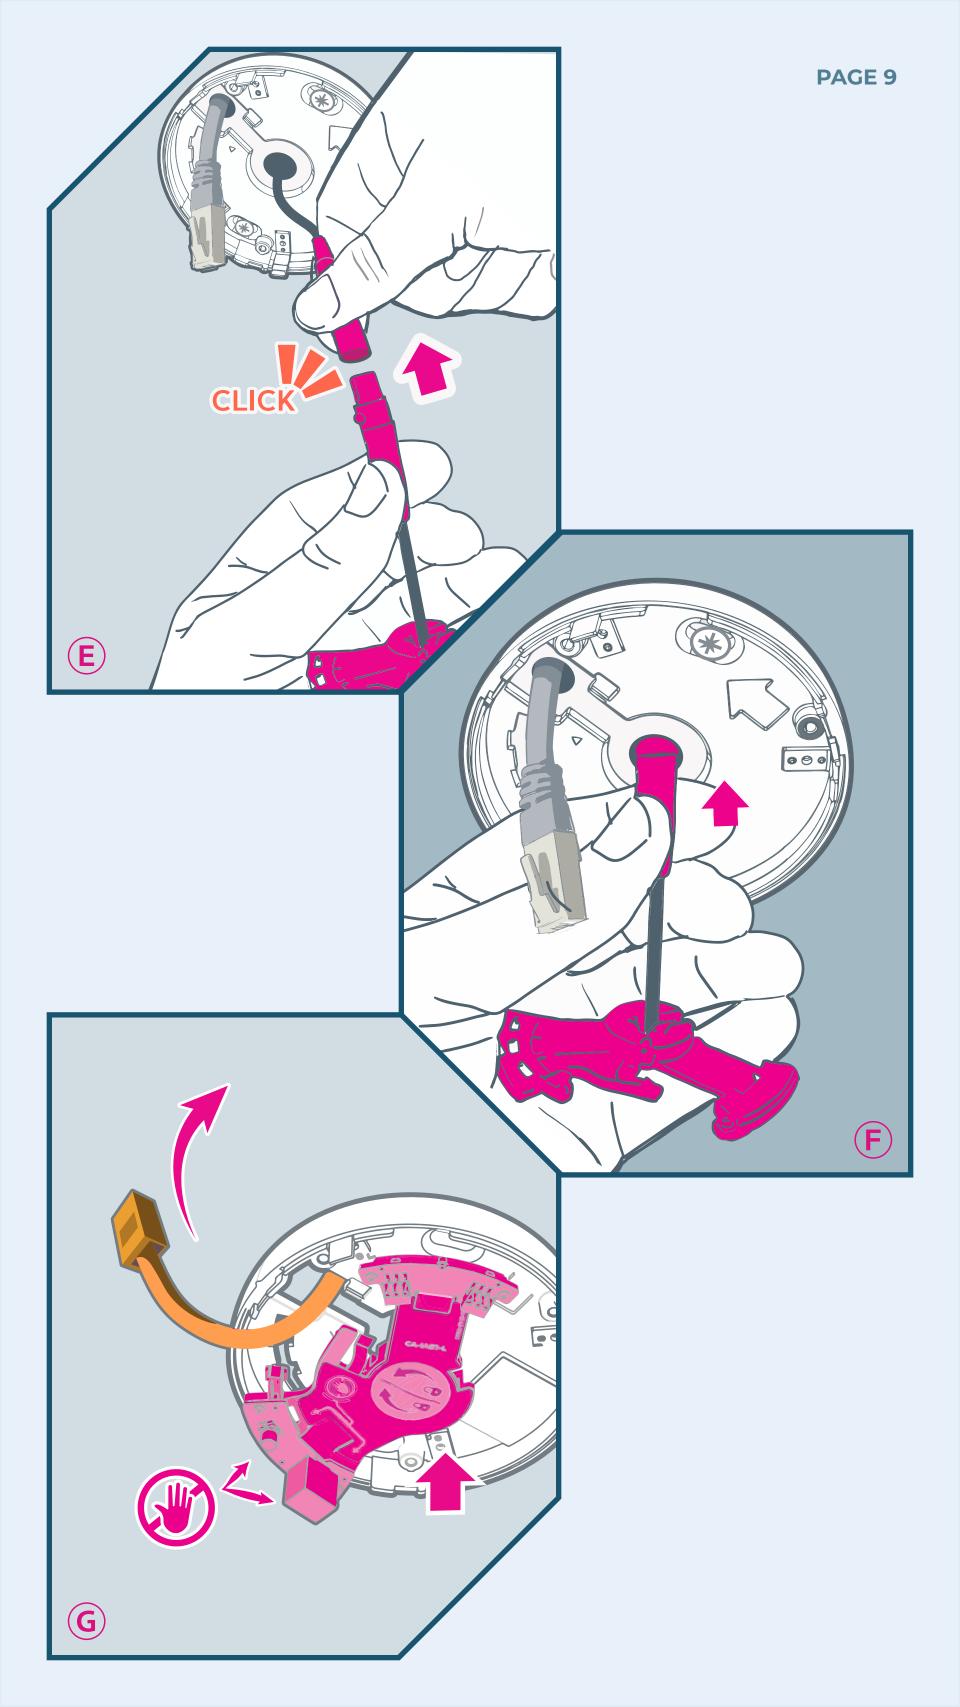

## QUICK START GUIDE HARDWARE SETUP







ENSURE THE MICROPHONE IS BETWEEN A MINIMUM OF **0.4m** AND A MAXIMUM OF **1.5m** FROM THE FLOOR

KEEP 2m AWAY FROM ANY NOISE SOURCES LIKE AIR CONDITIONING UNITS, COMPUTERS OR OTHER IT EQUIPMENT.







## SELECT CAMERA INSTALLATION TYPE



**READ ALL STEPS BEFORE INSTALLING** 

## SURFACE MOUNT INSTALLATION

| PARTS REQUIRED |                    |
|----------------|--------------------|
| No             | DESCRIPTION        |
| 1              | CAMERA MODULE      |
| 2              | CAMERA ENCLOSURE   |
| 3              | AUDIO BOARD        |
| 4              | SD CARD            |
| 5              | DRILLING TEMPLATE* |
| 6              | HEX TOOL*          |

\*NOT SHOWN







































SUPPORT.ONVULEARNING.COM

V1.4

© Copyright 2023 ONVU Technologies AG. All rights reserved. ONVU Learning is a trading name of ONVU Technologies AG. Specifications and configurations subject to change without notice. "ONVU", the "circles device" are trade marks, and in some cases pending, registered or protected trade marks, of ONVU Learning Limited, including variously under registration or protection in the UK and India.