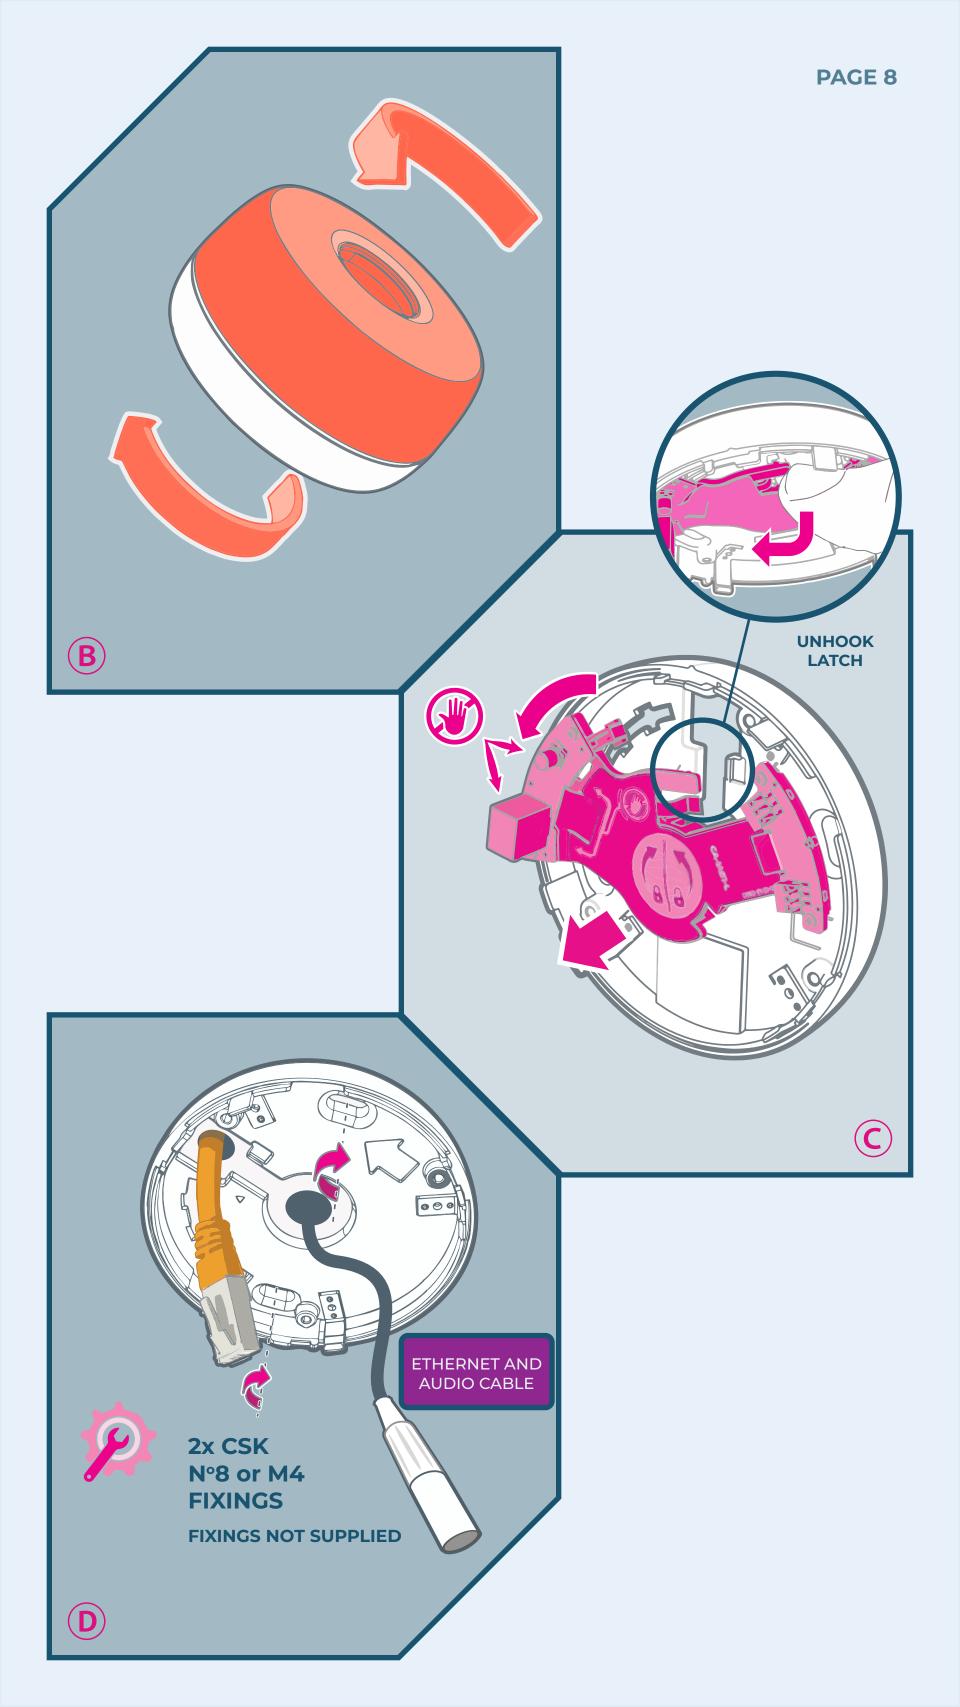

## QUICK START GUIDE HARDWARE SETUP







ENSURE THE MICROPHONE IS BETWEEN A MINIMUM OF **0.4m** AND A MAXIMUM OF **1.5m** FROM THE FLOOR

KEEP 2m AWAY FROM ANY NOISE SOURCES LIKE AIR CONDITIONING UNITS, COMPUTERS OR OTHER IT EQUIPMENT.







## SELECT CAMERA INSTALLATION TYPE



**READ ALL STEPS BEFORE INSTALLING** 

## SURFACE MOUNT INSTALLATION

| PARTS REQUIRED |                    |
|----------------|--------------------|
| No             | DESCRIPTION        |
| 1              | CAMERA MODULE      |
| 2              | CAMERA ENCLOSURE   |
| 3              | AUDIO BOARD        |
| 4              | SD CARD            |
| 5              | DRILLING TEMPLATE* |
| 6              | HEX TOOL*          |

\*NOT SHOWN







































SUPPORT.ONVULEARNING.COM

V1.4

© Copyright 2023 ONVU Technologies AG. All rights reserved. ONVU Learning is a trading name of ONVU Technologies AG. Specifications and configurations subject to change without notice. "ONVU", the "circles device" are trade marks, and in some cases pending, registered or protected trade marks, of ONVU Learning Limited, including variously under registration or protection in the UK and India.