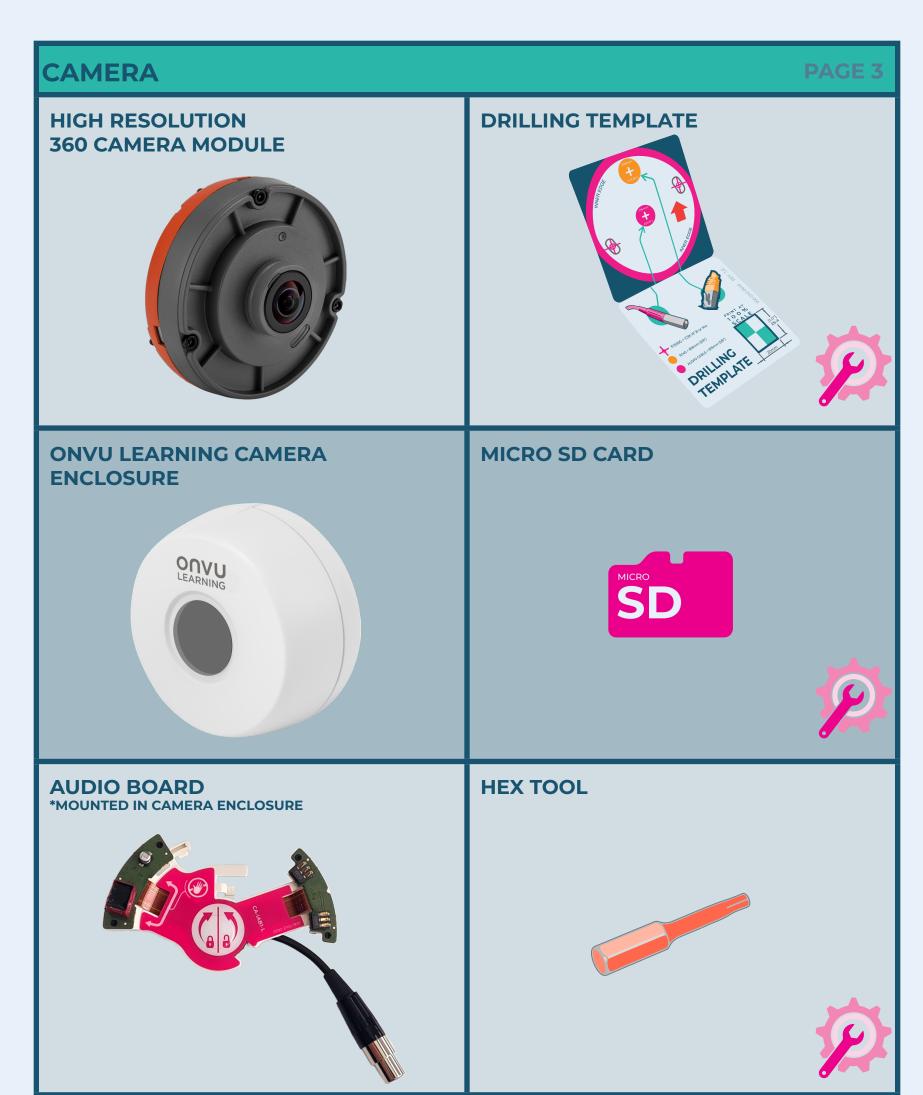

## SURFACE MOUNT INSTALLATION

| PARTS REQUIRED |                    |
|----------------|--------------------|
| No             | DESCRIPTION        |
| 1              | CAMERA MODULE      |
| 2              | CAMERA ENCLOSURE   |
| 3              | AUDIO BOARD        |
| 4              | SD CARD            |
| 5              | DRILLING TEMPLATE* |
| 6              | HEX TOOL*          |

\*NOT SHOWN

SUPPORT.ONVULEARNING.COM

V1.4

© Copyright 2023 ONVU Technologies AG. All rights reserved. ONVU Learning is a trading name of ONVU Technologies AG. Specifications and configurations subject to change without notice. "ONVU", the "circles device" are trade marks, and in some cases pending, registered or protected trade marks, of ONVU Learning Limited, including variously under registration or protection in the UK and India.