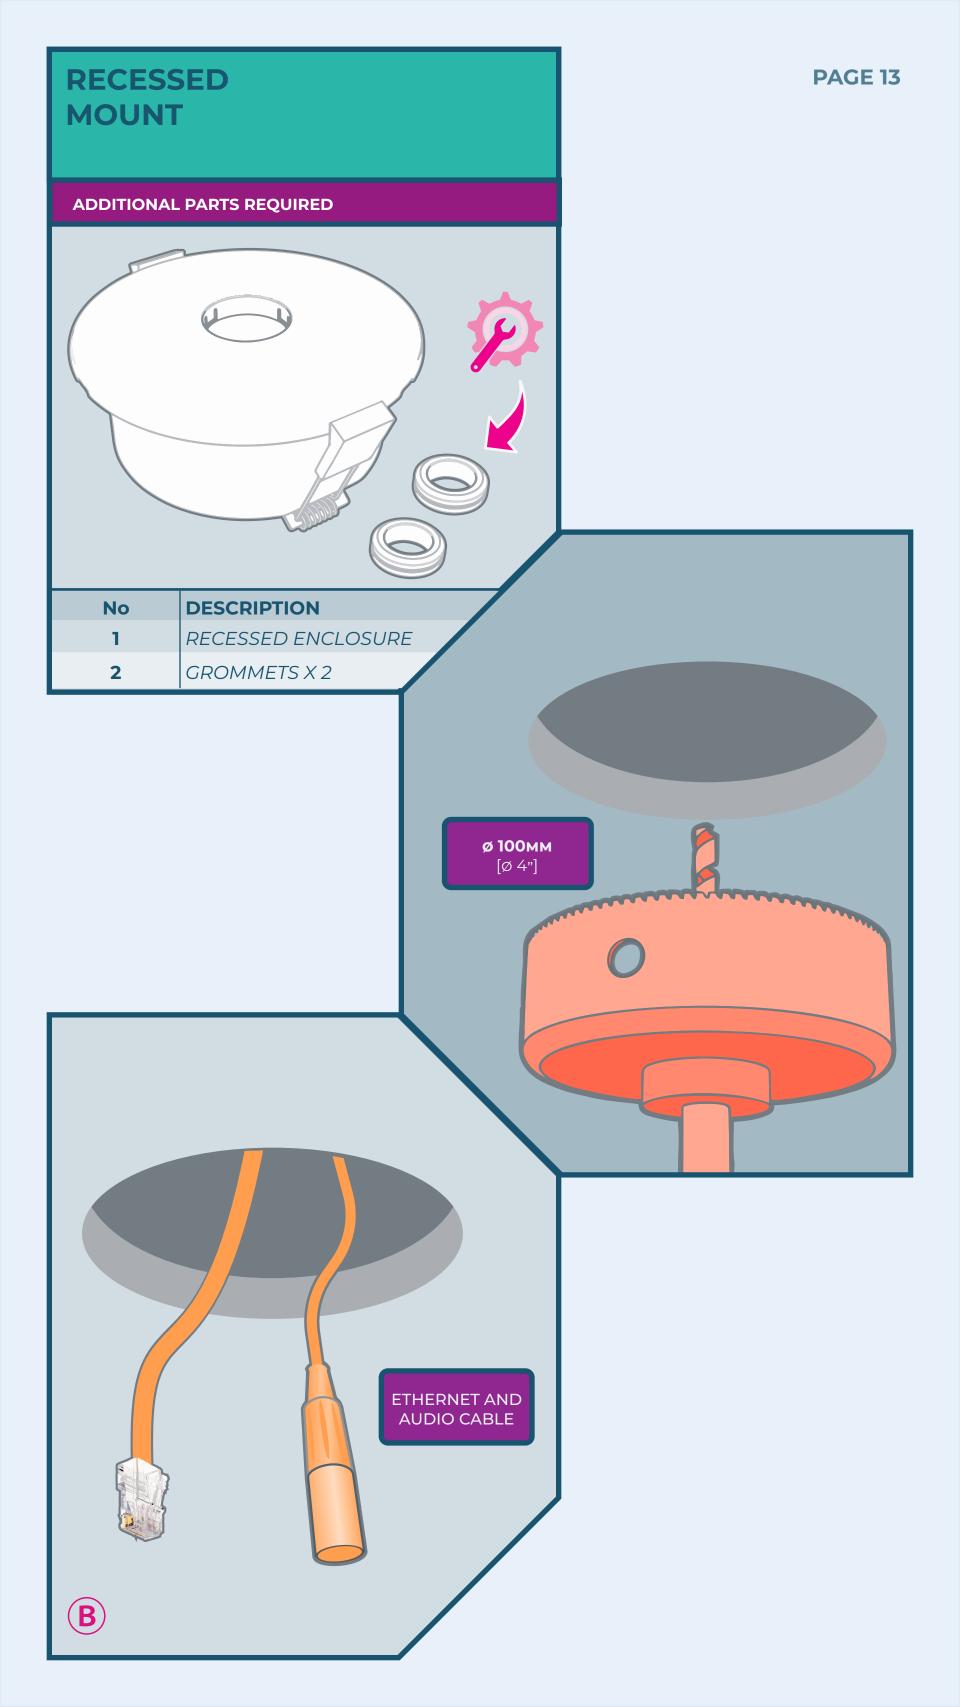

## SURFACE MOUNT INSTALLATION

| PARTS REQUIRED |                    |
|----------------|--------------------|
| No             | DESCRIPTION        |
| 1              | CAMERA MODULE      |
| 2              | CAMERA ENCLOSURE   |
| 3              | AUDIO BOARD        |
| 4              | SD CARD            |
| 5              | DRILLING TEMPLATE* |
| 6              | HEX TOOL*          |