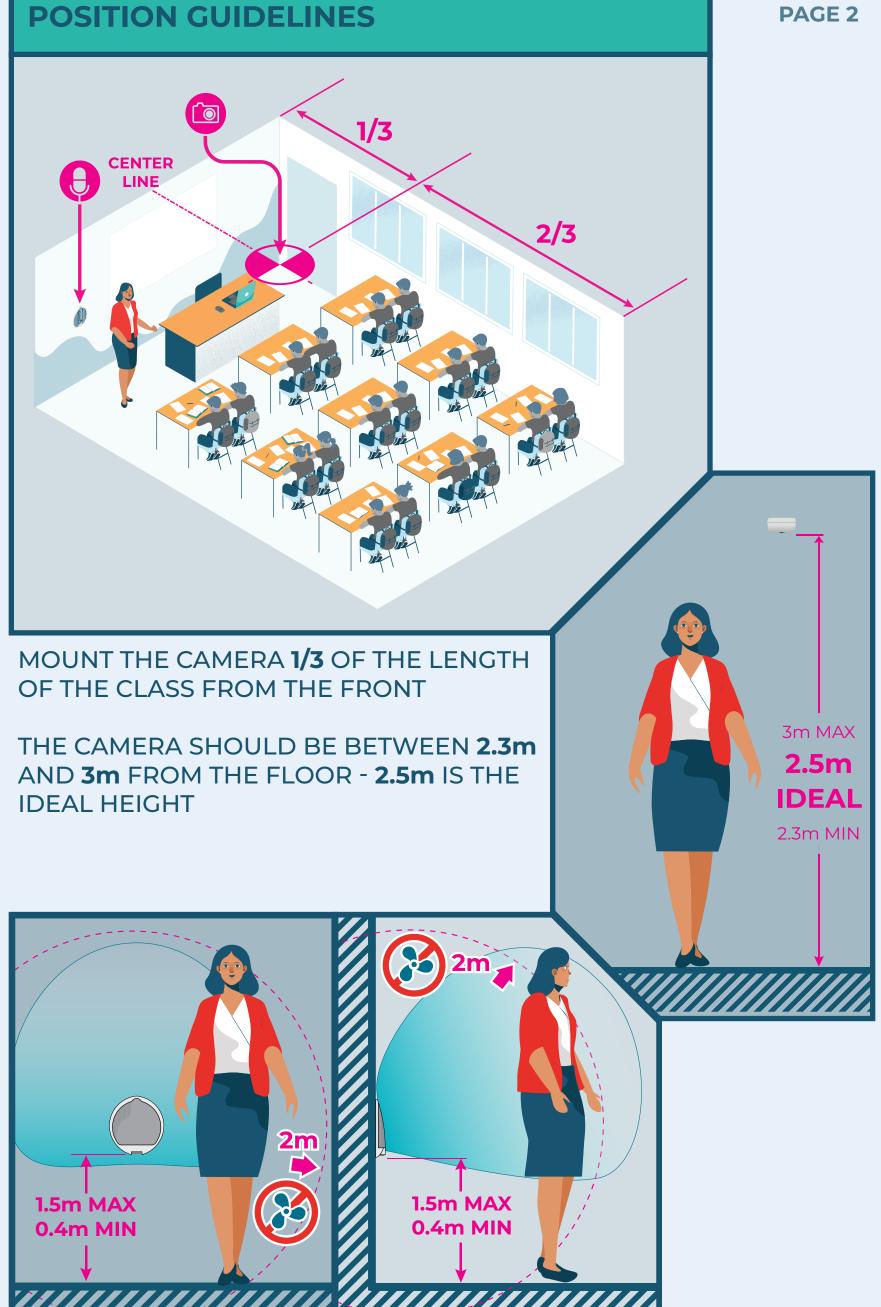

## QUICK START GUIDE HARDWARE SETUP

ENSURE THE MICROPHONE IS BETWEEN A MINIMUM OF **0.4m** AND A MAXIMUM OF **1.5m** FROM THE FLOOR

KEEP 2m AWAY FROM ANY NOISE SOURCES LIKE AIR CONDITIONING UNITS, COMPUTERS OR OTHER IT EQUIPMENT.