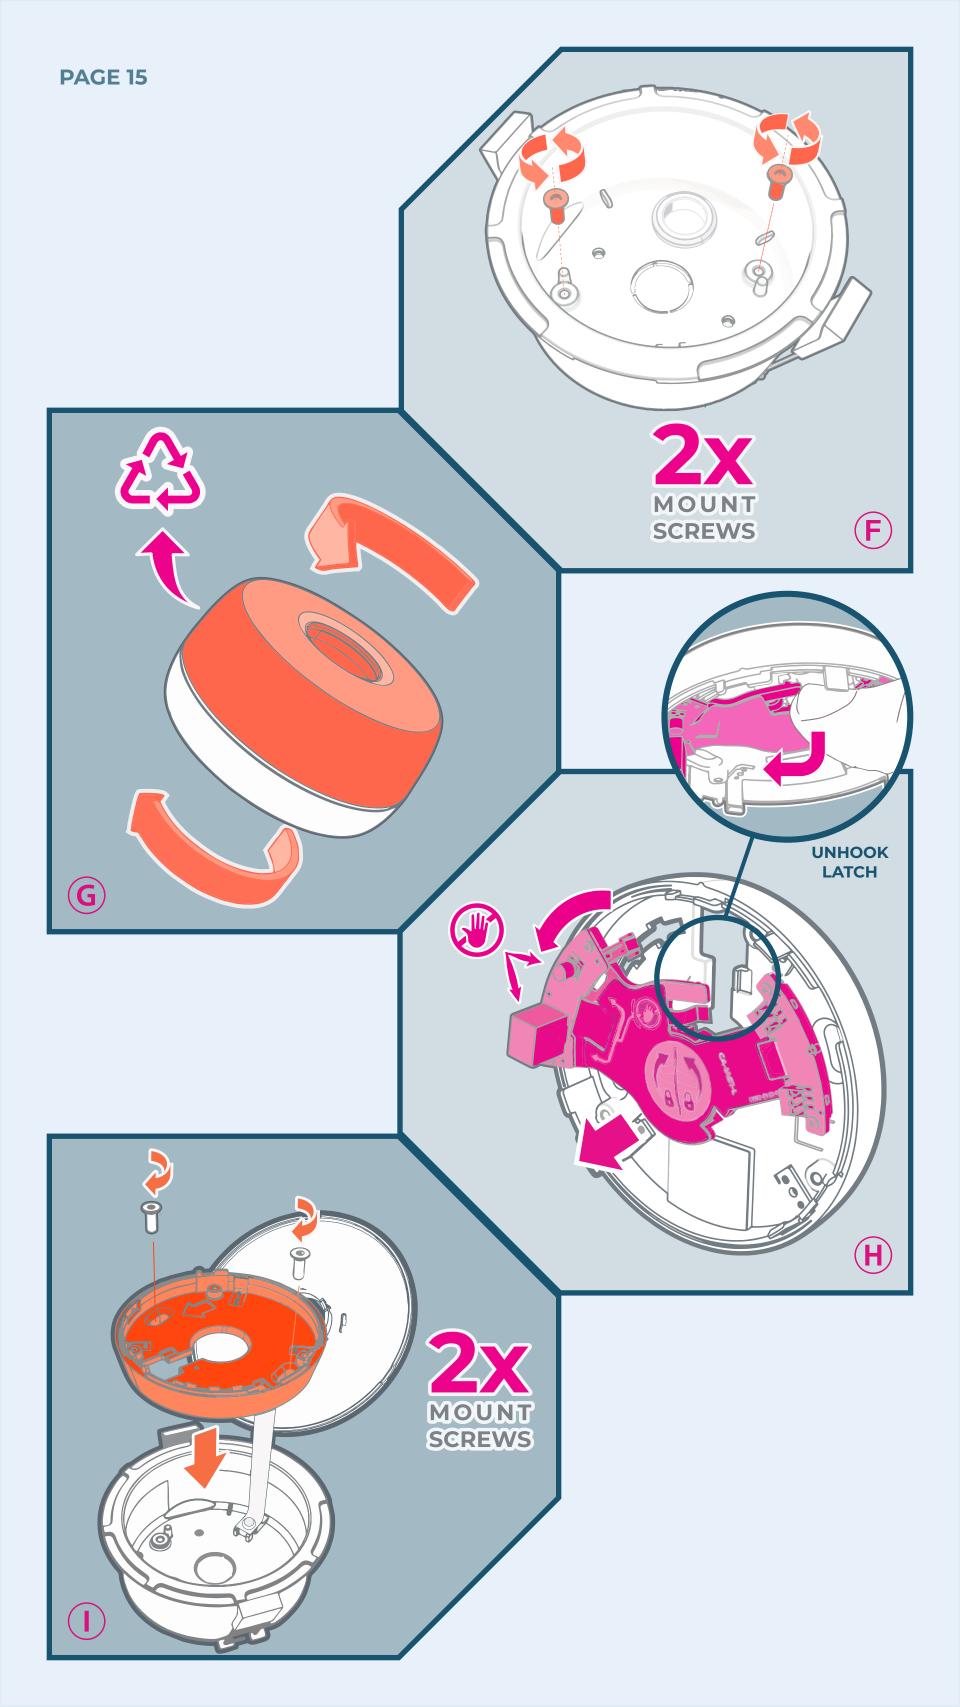

## SURFACE MOUNT INSTALLATION

| PARTS REQUIRED |                    |
|----------------|--------------------|
| No             | DESCRIPTION        |
| 1              | CAMERA MODULE      |
| 2              | CAMERA ENCLOSURE   |
| 3              | AUDIO BOARD        |
| 4              | SD CARD            |
| 5              | DRILLING TEMPLATE* |
| 6              | HEX TOOL*          |