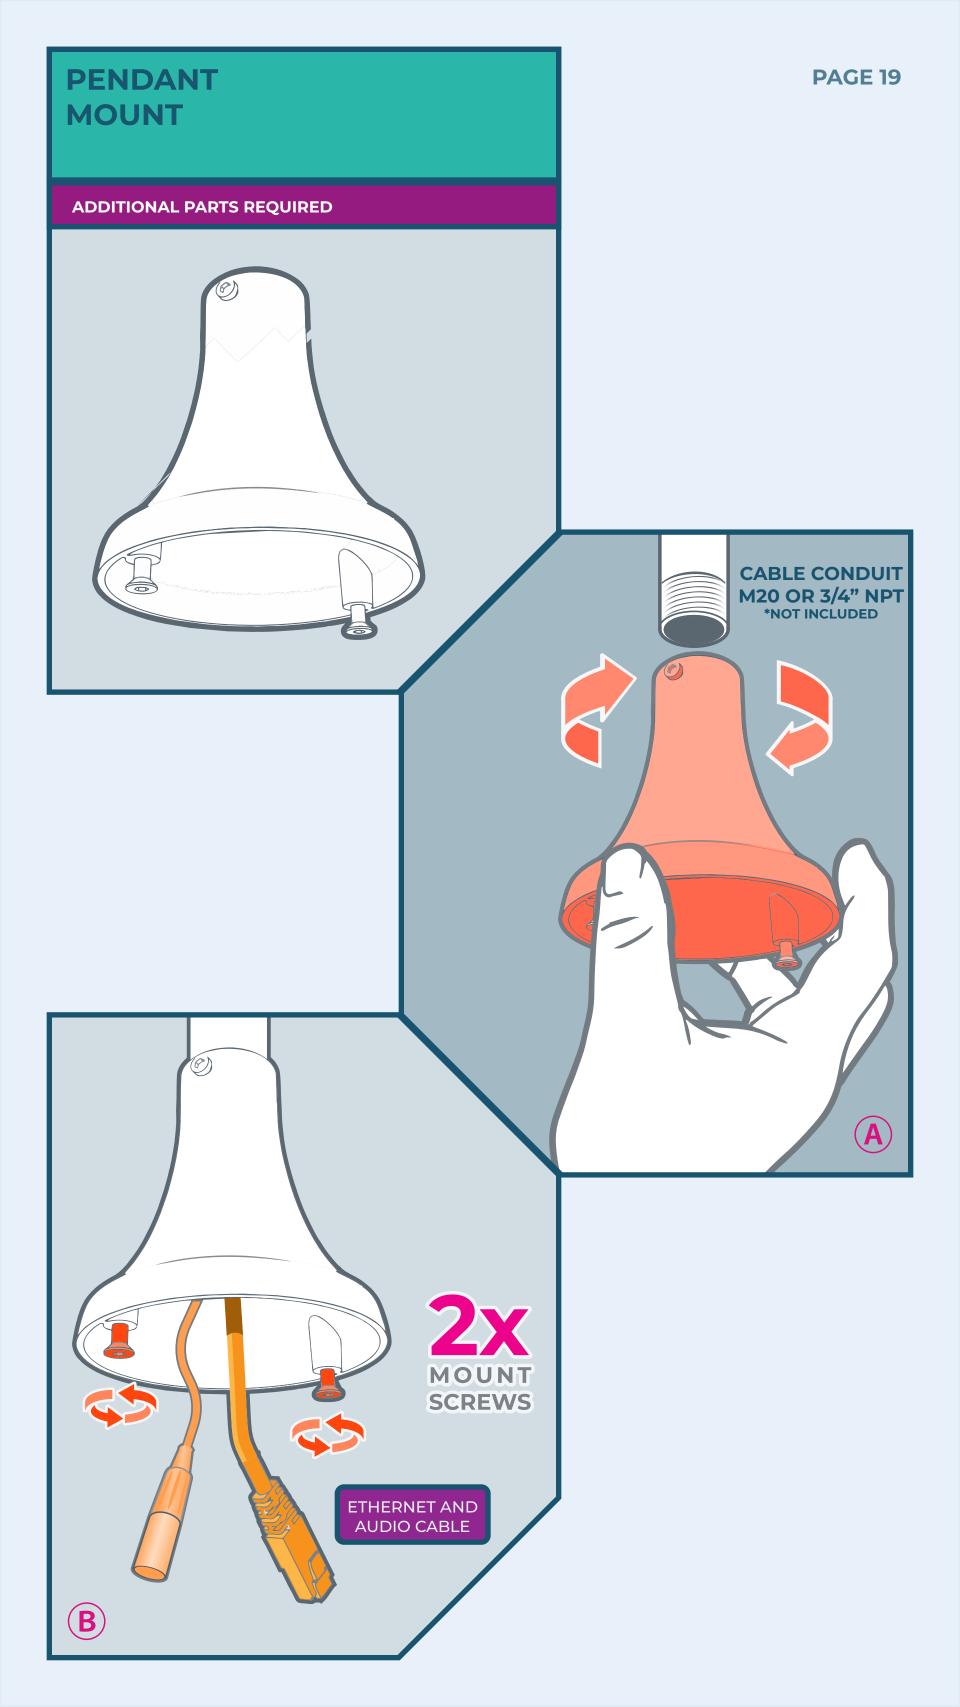

## QUICK START GUIDE HARDWARE SETUP







ENSURE THE MICROPHONE IS BETWEEN A MINIMUM OF **0.4m** AND A MAXIMUM OF **1.5m** FROM THE FLOOR

KEEP 2m AWAY FROM ANY NOISE SOURCES LIKE AIR CONDITIONING UNITS, COMPUTERS OR OTHER IT EQUIPMENT.







## SELECT CAMERA INSTALLATION TYPE



**READ ALL STEPS BEFORE INSTALLING** 

## SURFACE MOUNT INSTALLATION

| PARTS REQUIRED |                    |
|----------------|--------------------|
| No             | DESCRIPTION        |
| 1              | CAMERA MODULE      |
| 2              | CAMERA ENCLOSURE   |
| 3              | AUDIO BOARD        |
| 4              | SD CARD            |
| 5              | DRILLING TEMPLATE* |
| 6              | HEX TOOL*          |

\*NOT SHOWN







































SUPPORT.ONVULEARNING.COM

V1.4

© Copyright 2023 ONVU Technologies AG. All rights reserved. ONVU Learning is a trading name of ONVU Technologies AG. Specifications and configurations subject to change without notice. "ONVU", the "circles device" are trade marks, and in some cases pending, registered or protected trade marks, of ONVU Learning Limited, including variously under registration or protection in the UK and India.