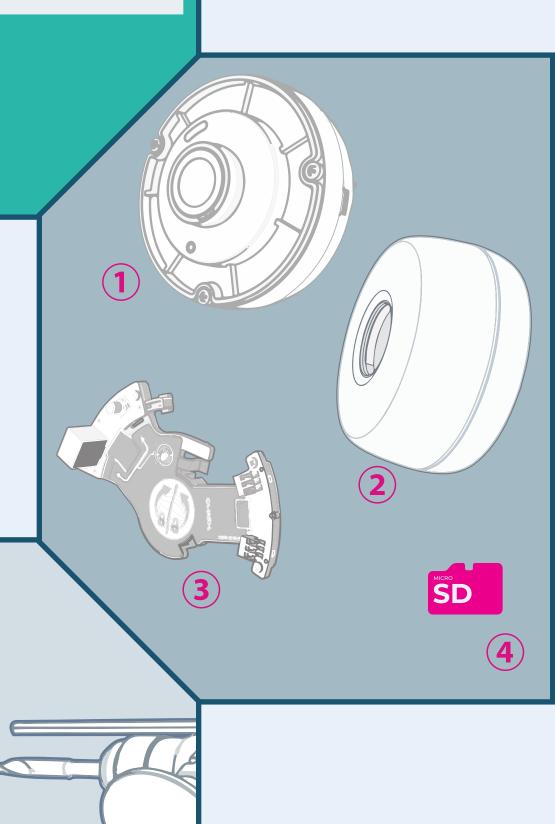

## SURFACE MOUNT INSTALLATION

| PARTS REQUIRED |                    |
|----------------|--------------------|
| No             | DESCRIPTION        |
| 1              | CAMERA MODULE      |
| 2              | CAMERA ENCLOSURE   |
| 3              | AUDIO BOARD        |
| 4              | SD CARD            |
| 5              | DRILLING TEMPLATE* |
| 6              | HEX TOOL*          |

\*NOT SHOWN

SUPPORT.ONVULEARNING.COM

V1.4

© Copyright 2023 ONVU Technologies AG. All rights reserved. ONVU Learning is a trading name of ONVU Technologies AG. Specifications and configurations subject to change without notice. "ONVU", the "circles device" are trade marks, and in some cases pending, registered or protected trade marks, of ONVU Learning Limited, including variously under registration or protection in the UK and India.