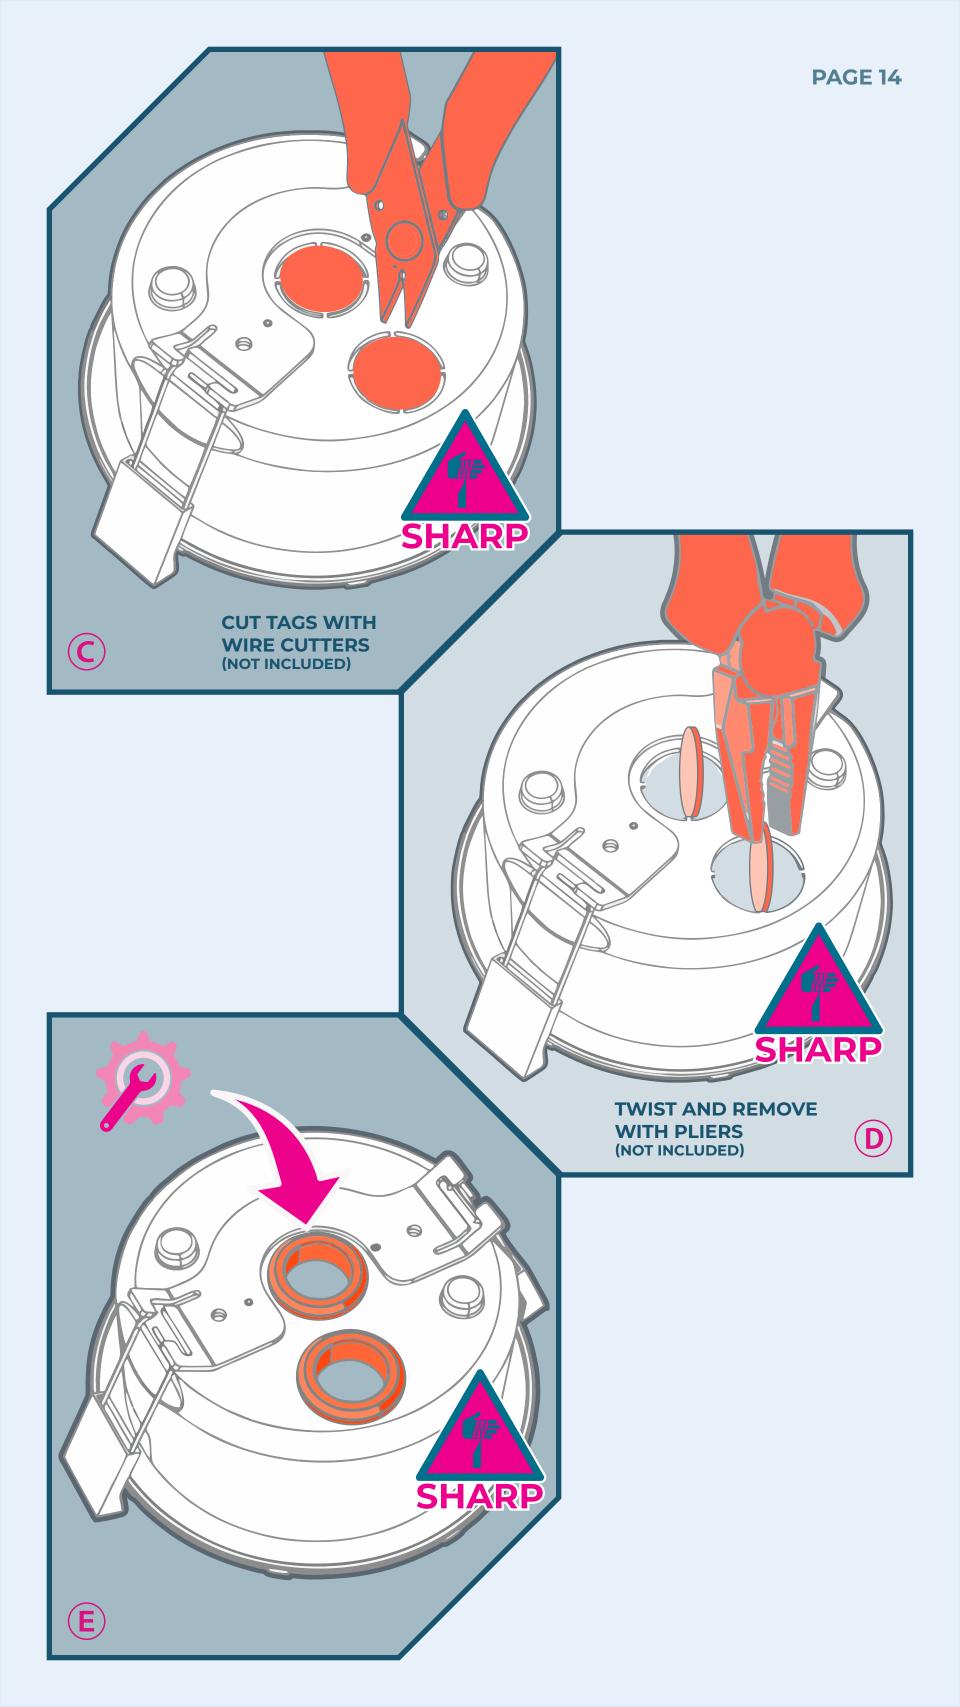

## SURFACE MOUNT INSTALLATION

| PARTS REQUIRED |                    |
|----------------|--------------------|
| No             | DESCRIPTION        |
| 1              | CAMERA MODULE      |
| 2              | CAMERA ENCLOSURE   |
| 3              | AUDIO BOARD        |
| 4              | SD CARD            |
| 5              | DRILLING TEMPLATE* |
| 6              | HEX TOOL*          |