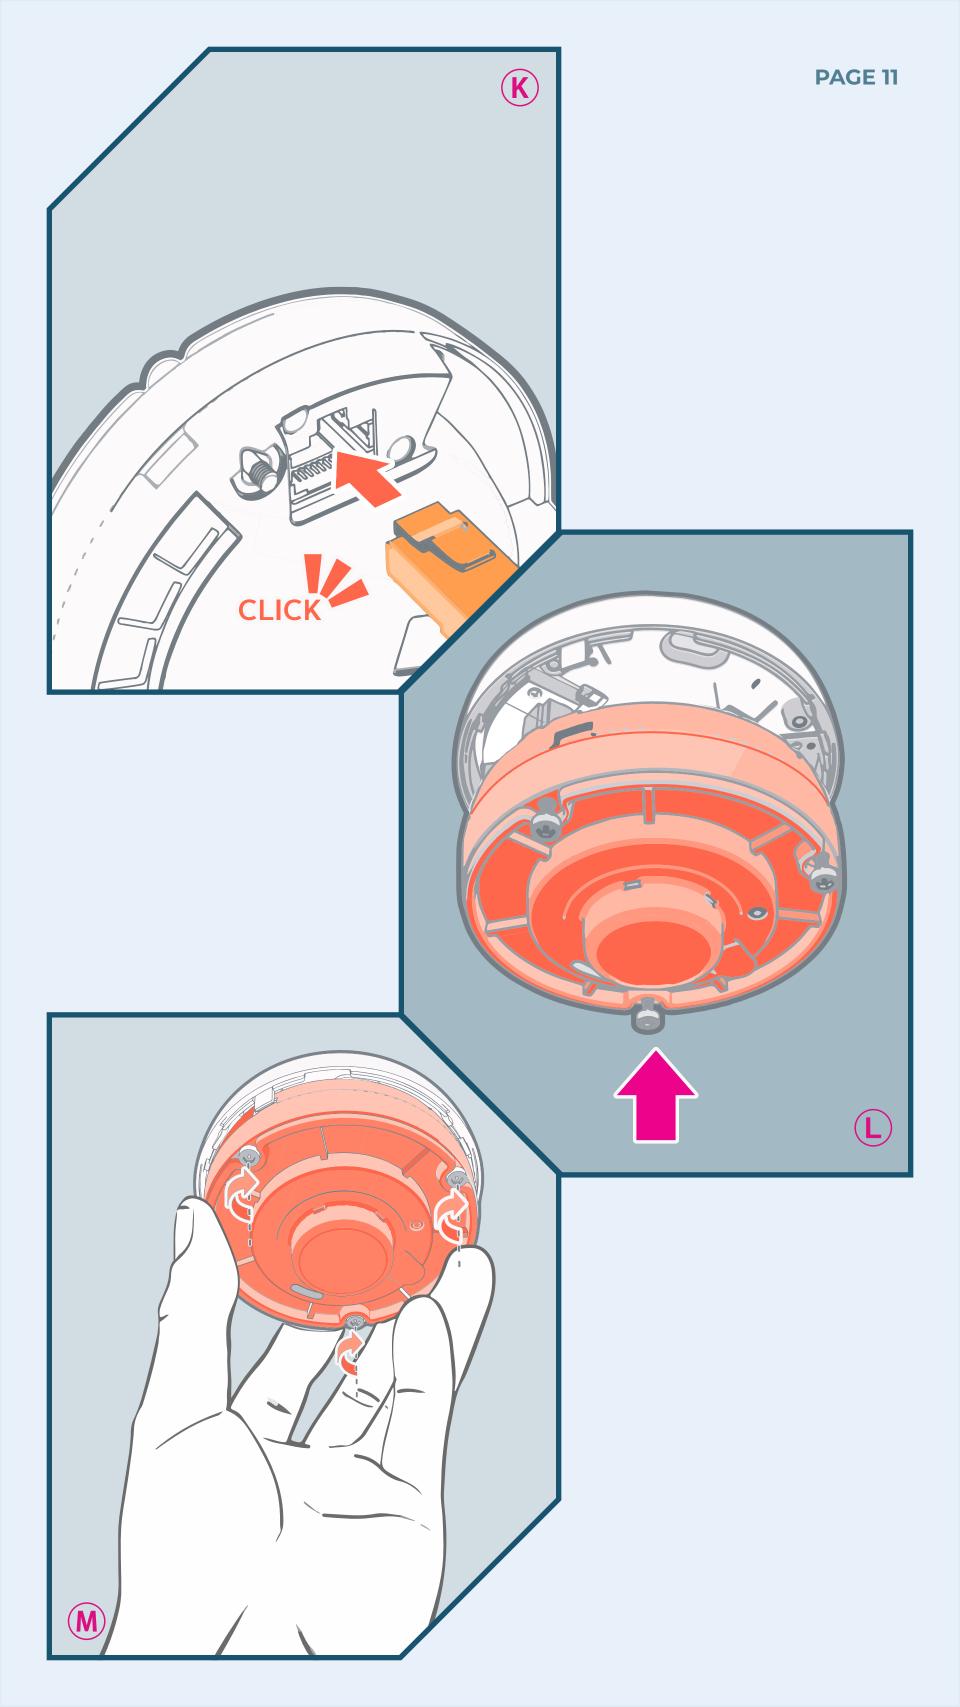

## SURFACE MOUNT INSTALLATION

| PARTS REQUIRED |                    |
|----------------|--------------------|
| No             | DESCRIPTION        |
| 1              | CAMERA MODULE      |
| 2              | CAMERA ENCLOSURE   |
| 3              | AUDIO BOARD        |
| 4              | SD CARD            |
| 5              | DRILLING TEMPLATE* |
| 6              | HEX TOOL*          |