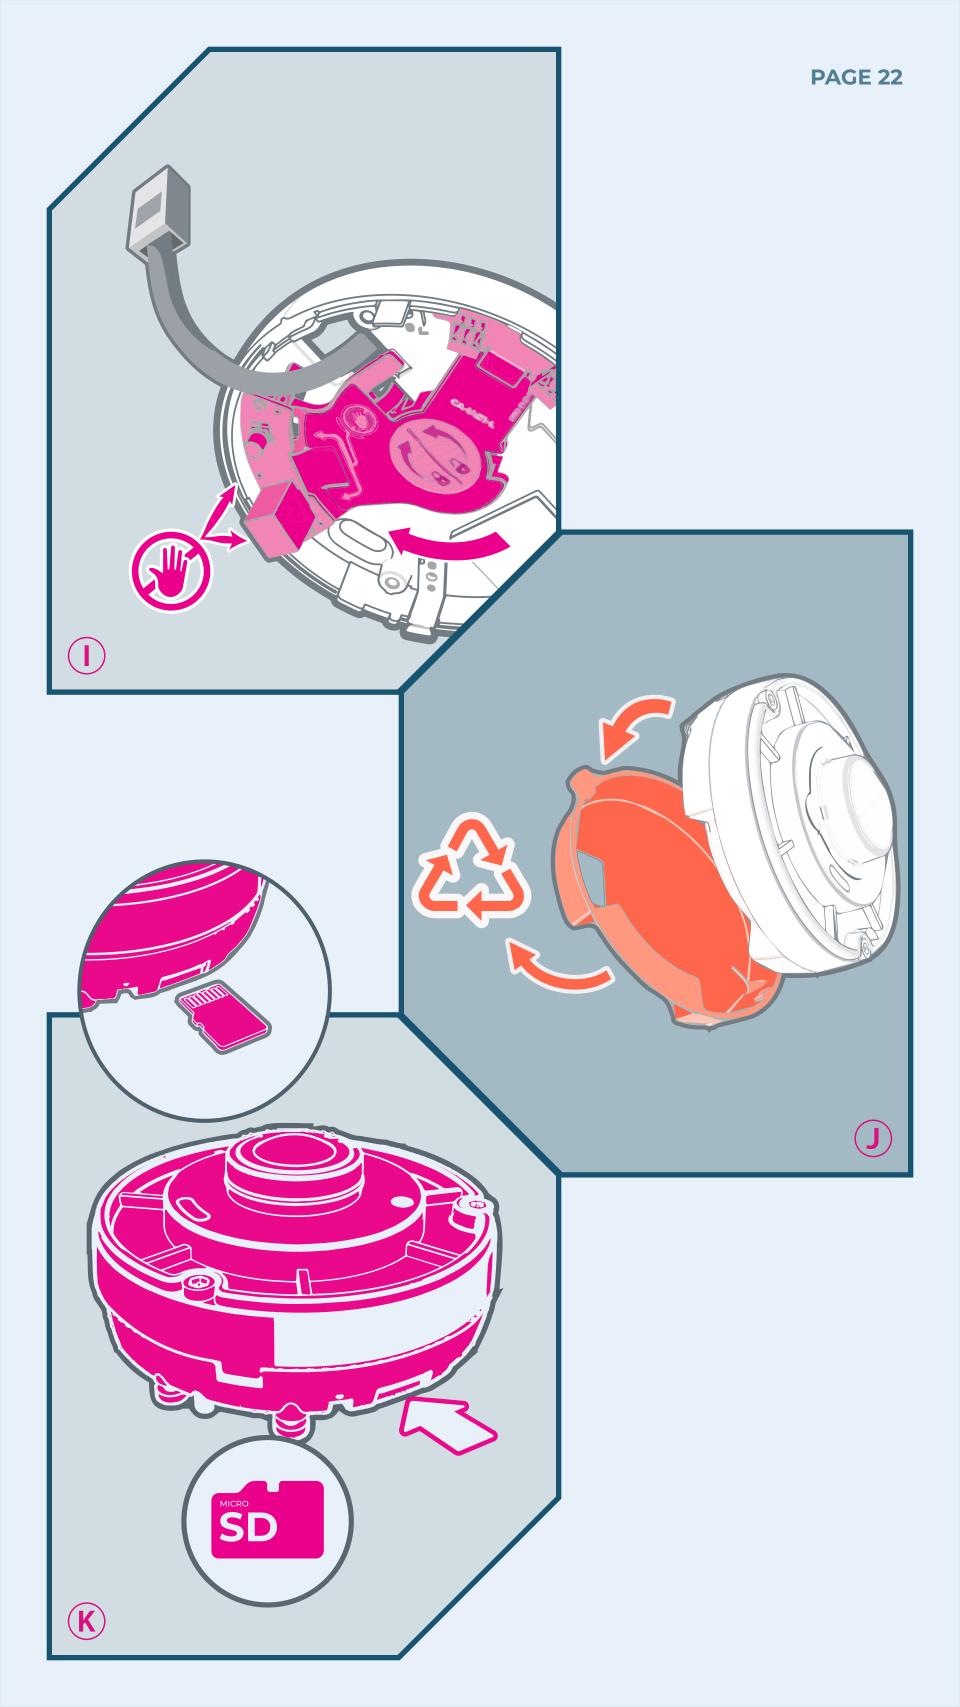

## SURFACE MOUNT INSTALLATION

| PARTS REQUIRED |                    |
|----------------|--------------------|
| No             | DESCRIPTION        |
| 1              | CAMERA MODULE      |
| 2              | CAMERA ENCLOSURE   |
| 3              | AUDIO BOARD        |
| 4              | SD CARD            |
| 5              | DRILLING TEMPLATE* |
| 6              | HEX TOOL*          |