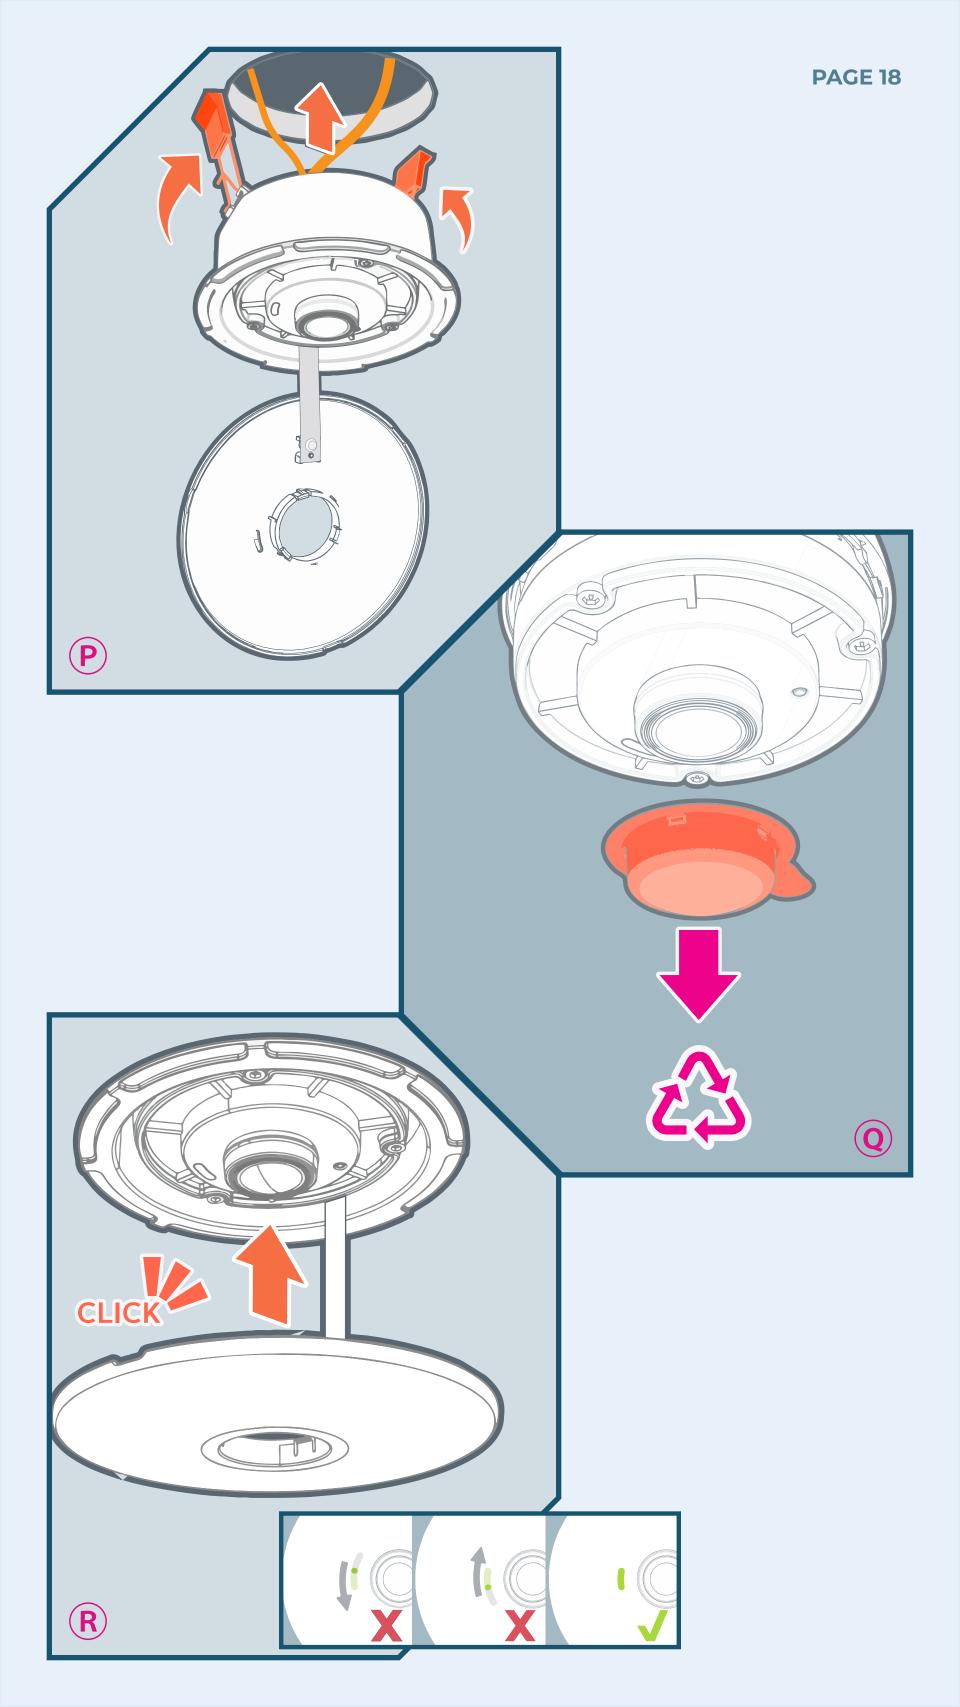

## SURFACE MOUNT INSTALLATION

| PARTS REQUIRED |                    |
|----------------|--------------------|
| No             | DESCRIPTION        |
| 1              | CAMERA MODULE      |
| 2              | CAMERA ENCLOSURE   |
| 3              | AUDIO BOARD        |
| 4              | SD CARD            |
| 5              | DRILLING TEMPLATE* |
| 6              | HEX TOOL*          |