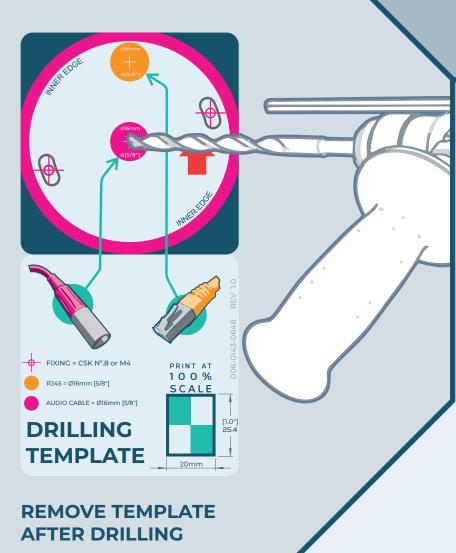

## QUICK START GUIDE HARDWARE SETUP

ENSURE THE MICROPHONE IS BETWEEN A MINIMUM OF **0.4m** AND A MAXIMUM OF **1.5m** FROM THE FLOOR

KEEP 2m AWAY FROM ANY NOISE SOURCES LIKE AIR CONDITIONING UNITS, COMPUTERS OR OTHER IT EQUIPMENT.