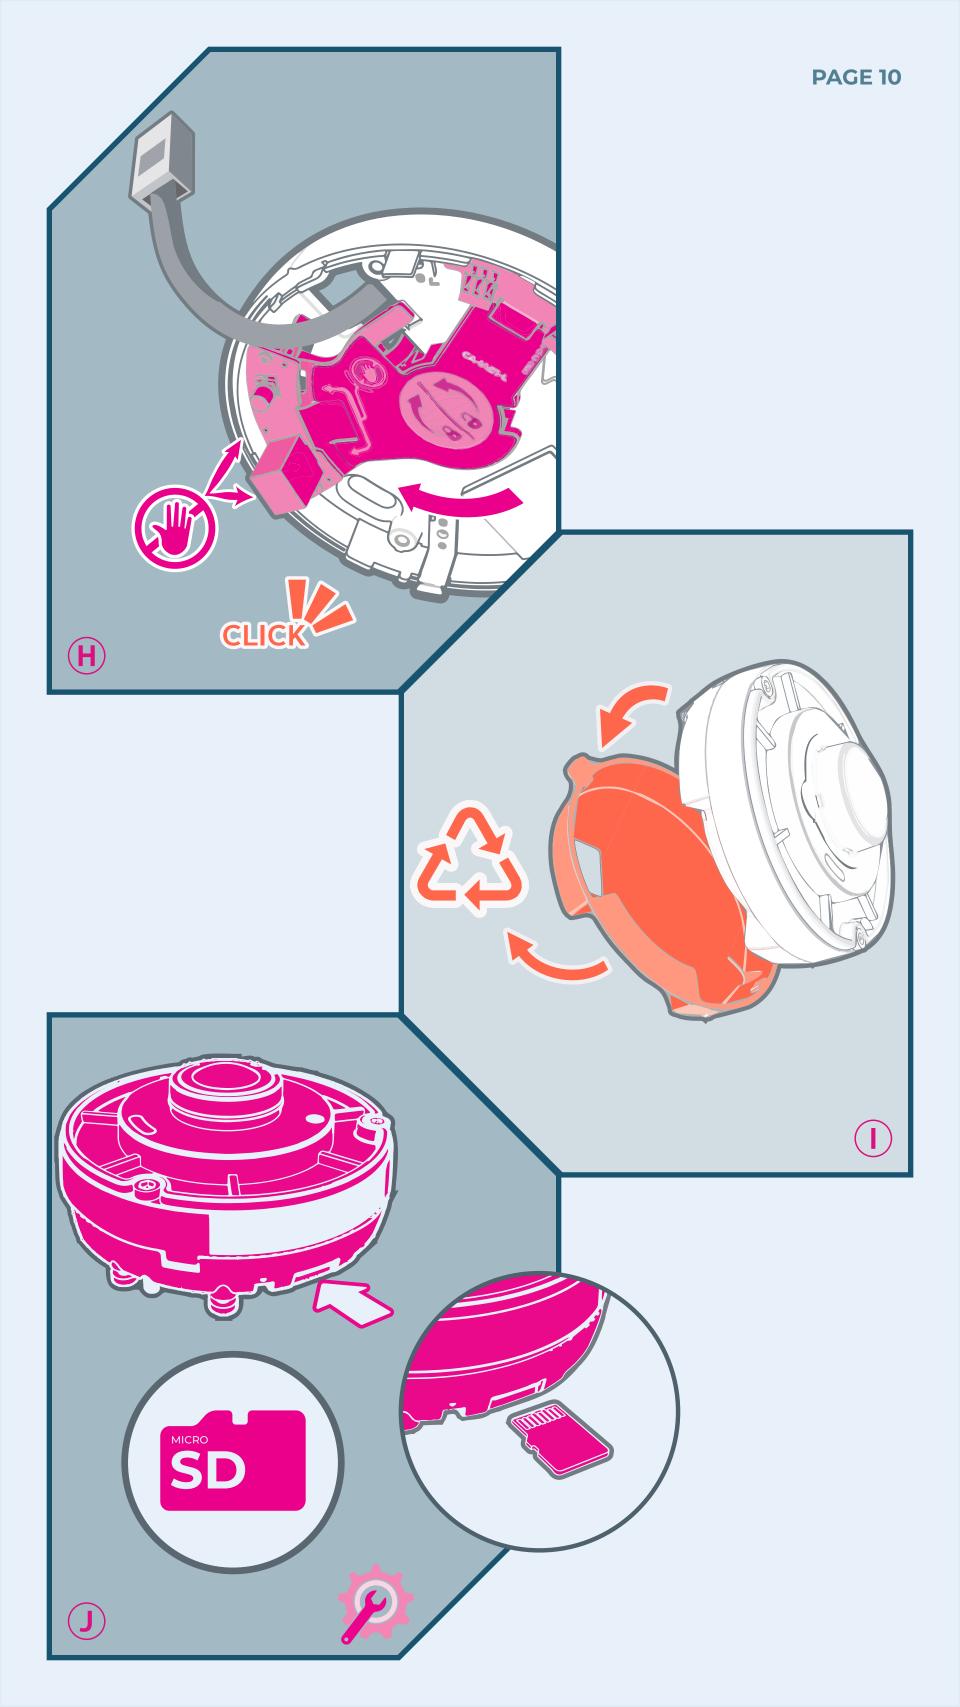

## SURFACE MOUNT INSTALLATION

| PARTS REQUIRED |                    |
|----------------|--------------------|
| No             | DESCRIPTION        |
| 1              | CAMERA MODULE      |
| 2              | CAMERA ENCLOSURE   |
| 3              | AUDIO BOARD        |
| 4              | SD CARD            |
| 5              | DRILLING TEMPLATE* |
| 6              | HEX TOOL*          |